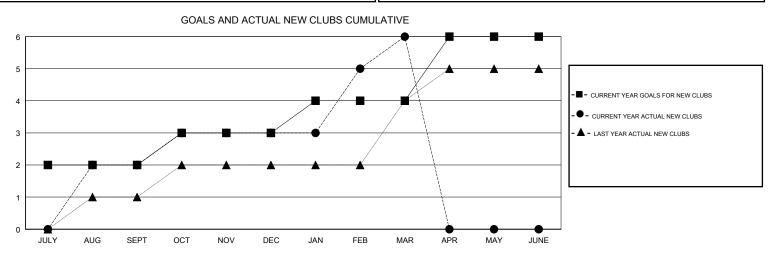

## GMT: N S SANKAR

| GMT: N S SAN  | NKAR          |             | LOCAT         | INDIA                            |                           |                         | GMT CA                                             |  |
|---------------|---------------|-------------|---------------|----------------------------------|---------------------------|-------------------------|----------------------------------------------------|--|
| -             | Club          | )S          |               | Members<br>RESULTS FOR 2017-2018 |                           |                         |                                                    |  |
|               | RESULTS FO    | R 2017-2018 |               |                                  |                           |                         |                                                    |  |
| QUARTER       | NEW CLUB GOAL | NEW CLUBS   | DROPPED CLUBS | QUARTER                          | MEMBER GROWTH NET<br>GOAL | MEMBER GROWTH<br>ACTUAL | DROPPED<br>MEMBERS ACTUAL<br>(including transfers) |  |
| JULY/AUG/SEPT | 2             | 2           | 1             | JULY/AUG/SEPT                    | 105                       | 144                     | 123                                                |  |
| OCT/NOV/DEC   | 1             | 1           | 1             | OCT/NOV/DEC                      | 80                        | 51                      | 75                                                 |  |
| JAN/FEB/MAR   | 1             | 3           | 0             | JAN/FEB/MAR                      | 80                        | 158                     | 23                                                 |  |
| APR/MAY/JUNE  | 2             | 0           | 0             | APR/MAY/JUNE                     | 110                       | 0                       | 0                                                  |  |